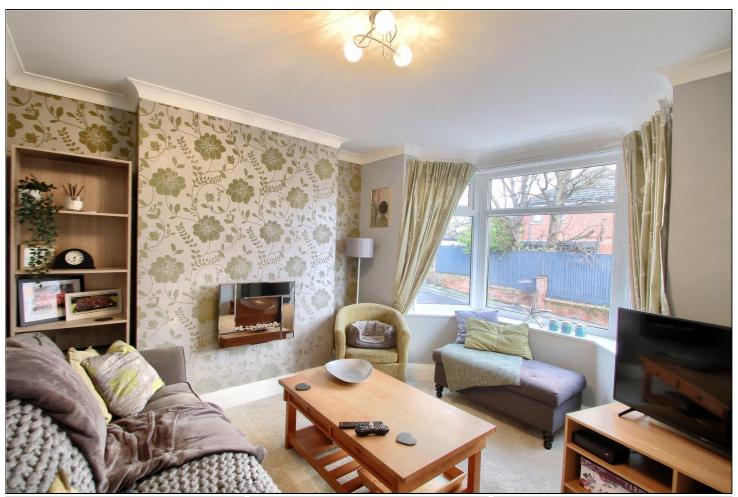

## HEADLAM TERRACE, EAGLESCLIFFE, STOCKTON-ON-TEES, TS16 0JD

- A Spacious Two Bedroom End-Terrace Property Sensibly Priced for An Early Sale
- Enjoying A Prominent Elevated Position Within This Popular Eaglescliffe Setting
- ▲ Lounge with Front Bay Window & Wall Mounted Electric Fire
- Kitchen/Diner with High Gloss Units, Built-In Oven
  & Ceramic Hob, Integrated Fridge/Freezer,
  Washing Machine & Dishwasher
- Double Glazed Conservatory
- Two Generous First Floor Bedrooms & Bathroom with White Three Piece Suite
- ▲ Low Maintenance Gardens to Front & Rear
- Gas Central Heating System & Double Glazing
- Excellent Location, Being A Short Walk from The Cosmopolitan Yarm High Street, Highly Regarded Schooling & Shopping Facilities

### **GROUND FLOOR**

**ENTRANCE LOBBY** 

LOUNGE - 3.64m (11'11") x 3.62m (11'11") Measured into bay

KITCHEN/DINER - 6.33m x 3.63m (20'9" x 11'11")

CONSERVATORY - 2.78m x 2.46m (9'1" x 8'1")