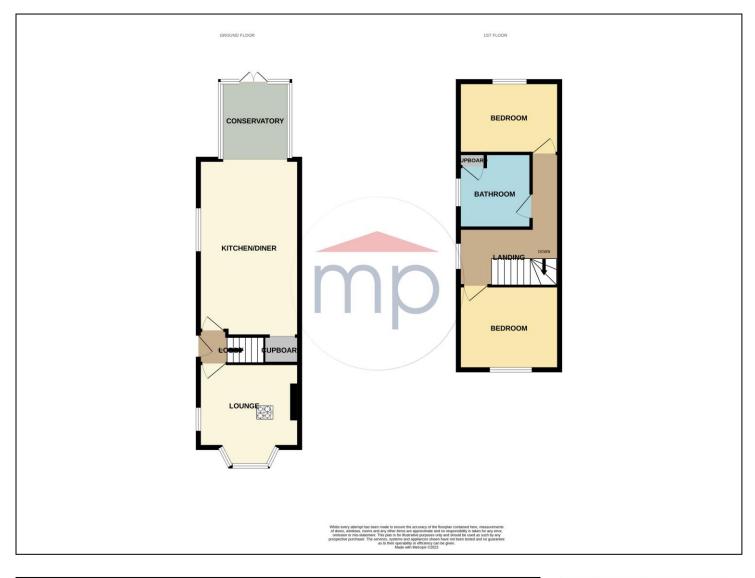

### **GROUND FLOOR**

**ENTRANCE LOBBY** 

LOUNGE - 3.64m (11'11") x 3.62m (11'11") Measured into bay

KITCHEN/DINER - 6.33m x 3.63m (20'9" x 11'11")

CONSERVATORY - 2.78m x 2.46m (9'1" x 8'1")

#### **FIRST FLOOR**

**LANDING** 

BEDROOM ONE - 3.63m x 3.00m (11'11" x 9'10")

BEDROOM TWO - 3.65m x 2.56m (12' x 8'5") With built-in wardrobes.

BATHROOM - 2.61m x 2.41m (8'7" x 7'11")