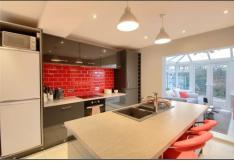

## HEADLAM TERRACE, EAGLESCLIFFE, STOCKTON-ON-TEES, TS16 0JD

- A Spacious Two Bedroom End-Terrace Property Sensibly Priced for An Early Sale
- Enjoying A Prominent Elevated Position Within This Popular Eaglescliffe Setting
- ▲ Lounge with Front Bay Window & Wall Mounted Electric Fire
- Kitchen/Diner with High Gloss Units, Built-In Oven
  & Ceramic Hob, Integrated Fridge/Freezer,
  Washing Machine & Dishwasher
- Double Glazed Conservatory
- Two Generous First Floor Bedrooms & Bathroom with White Three Piece Suite
- ▲ Low Maintenance Gardens to Front & Rear
- Gas Central Heating System & Double Glazing
- Excellent Location, Being A Short Walk from The Cosmopolitan Yarm High Street, Highly Regarded Schooling & Shopping Facilities

### **GROUND FLOOR**

**ENTRANCE LOBBY** 

LOUNGE - 3.64m (11'11") x 3.62m (11'11") Measured into bay

KITCHEN/DINER - 6.33m x 3.63m (20'9" x 11'11")

CONSERVATORY - 2.78m x 2.46m (9'1" x 8'1")