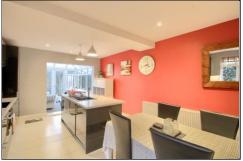

## HEADLAM TERRACE, EAGLESCLIFFE, STOCKTON-ON-TEES, TS16 0JD

- A Spacious Two Bedroom End-Terrace Property Sensibly Priced for An Early Sale
- Enjoying A Prominent Elevated Position Within This Popular Eaglescliffe Setting
- ▲ Lounge with Front Bay Window & Wall Mounted Electric Fire
- Kitchen/Diner with High Gloss Units, Built-In Oven
  & Ceramic Hob, Integrated Fridge/Freezer,
  Washing Machine & Dishwasher
- Double Glazed Conservatory
- Two Generous First Floor Bedrooms & Bathroom with White Three Piece Suite
- ▲ Low Maintenance Gardens to Front & Rear
- Gas Central Heating System & Double Glazing
- Excellent Location, Being A Short Walk from The Cosmopolitan Yarm High Street, Highly Regarded Schooling & Shopping Facilities

### **GROUND FLOOR**

**ENTRANCE LOBBY** 

LOUNGE - 3.64m (11'11") x 3.62m (11'11") Measured into bay

KITCHEN/DINER - 6.33m x 3.63m (20'9" x 11'11")

CONSERVATORY - 2.78m x 2.46m (9'1" x 8'1")