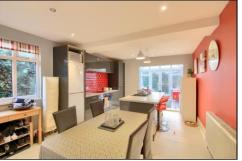

## HEADLAM TERRACE, EAGLESCLIFFE, STOCKTON-ON-TEES, TS16 0JD

- A Spacious Two Bedroom End-Terrace Property Sensibly Priced for An Early Sale
- Enjoying A Prominent Elevated Position Within This Popular Eaglescliffe Setting
- ▲ Lounge with Front Bay Window & Wall Mounted Electric Fire
- Kitchen/Diner with High Gloss Units, Built-In Oven
  & Ceramic Hob, Integrated Fridge/Freezer,
  Washing Machine & Dishwasher
- Double Glazed Conservatory
- Two Generous First Floor Bedrooms & Bathroom with White Three Piece Suite
- ▲ Low Maintenance Gardens to Front & Rear
- Gas Central Heating System & Double Glazing
- Excellent Location, Being A Short Walk from The Cosmopolitan Yarm High Street, Highly Regarded Schooling & Shopping Facilities

### **GROUND FLOOR**

**ENTRANCE LOBBY** 

LOUNGE - 3.64m (11'11") x 3.62m (11'11") Measured into bay

KITCHEN/DINER - 6.33m x 3.63m (20'9" x 11'11")

CONSERVATORY - 2.78m x 2.46m (9'1" x 8'1")