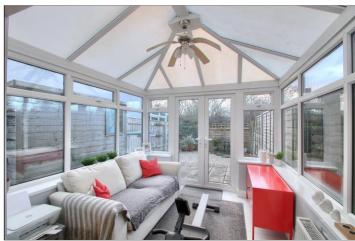

## HEADLAM TERRACE, EAGLESCLIFFE, STOCKTON-ON-TEES, TS16 0JD

- A Spacious Two Bedroom End-Terrace Property Sensibly Priced for An Early Sale
- Enjoying A Prominent Elevated Position Within This Popular Eaglescliffe Setting
- ▲ Lounge with Front Bay Window & Wall Mounted Electric Fire
- Kitchen/Diner with High Gloss Units, Built-In Oven
  & Ceramic Hob, Integrated Fridge/Freezer,
  Washing Machine & Dishwasher
- Double Glazed Conservatory
- Two Generous First Floor Bedrooms & Bathroom with White Three Piece Suite
- ▲ Low Maintenance Gardens to Front & Rear
- Gas Central Heating System & Double Glazing
- Excellent Location, Being A Short Walk from The Cosmopolitan Yarm High Street, Highly Regarded Schooling & Shopping Facilities

### **GROUND FLOOR**

**ENTRANCE LOBBY** 

LOUNGE - 3.64m (11'11") x 3.62m (11'11") Measured into bay

KITCHEN/DINER - 6.33m x 3.63m (20'9" x 11'11")

CONSERVATORY - 2.78m x 2.46m (9'1" x 8'1")