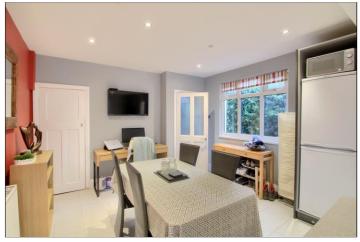

## HEADLAM TERRACE, EAGLESCLIFFE, STOCKTON-ON-TEES, TS16 0JD

- A Spacious Two Bedroom End-Terrace Property Sensibly Priced for An Early Sale
- Enjoying A Prominent Elevated Position Within This Popular Eaglescliffe Setting
- ▲ Lounge with Front Bay Window & Wall Mounted Electric Fire
- Kitchen/Diner with High Gloss Units, Built-In Oven
  & Ceramic Hob, Integrated Fridge/Freezer,
  Washing Machine & Dishwasher
- Double Glazed Conservatory
- Two Generous First Floor Bedrooms & Bathroom with White Three Piece Suite
- ▲ Low Maintenance Gardens to Front & Rear
- Gas Central Heating System & Double Glazing
- Excellent Location, Being A Short Walk from The Cosmopolitan Yarm High Street, Highly Regarded Schooling & Shopping Facilities

### **GROUND FLOOR**

**ENTRANCE LOBBY** 

LOUNGE - 3.64m (11'11") x 3.62m (11'11") Measured into bay

KITCHEN/DINER - 6.33m x 3.63m (20'9" x 11'11")

CONSERVATORY - 2.78m x 2.46m (9'1" x 8'1")